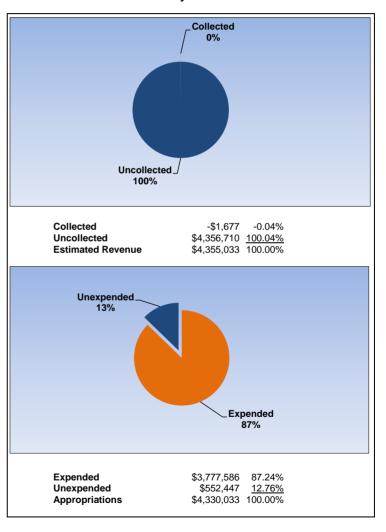

| \$<br>19,519,145  |                   | 2.33% |
| Investment - Surplus                              | \$<br>103,723,550 |                   | 2.05% |
| SBE Debt Service (CO&DS) Fund                     | \$<br>88,477      |                   | 1.01% |
| SBE Lease Payment Account                         | \$<br>0           |                   | 0.00% |
| Total Investments                                 |                   | \$<br>141,980,182 |       |
| Total/Average - Cash Equivalents and Investments  |                   | \$<br>308,146,791 | 2.32% |



# **General Fund**

May 2019 May 2018





# **School Nutrition Services**

May 2019 May 2018





## **Health Insurance Fund**

May 2019 May 2018





# **Property Casualty Loss Fund**

May 2019 May 2018