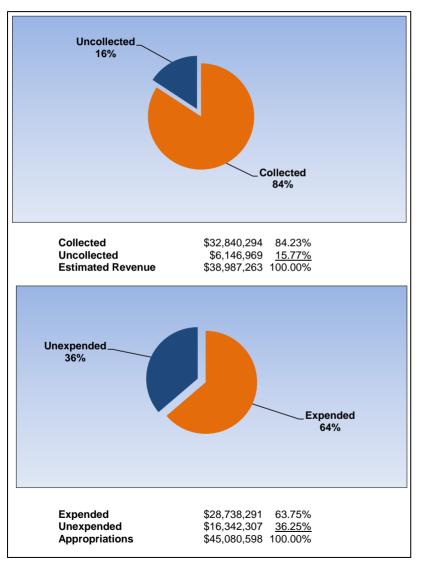

# The School District of Osceola County Monthly Financial Report 05/31/2019

| The School District of Osceola County                                                                                                                                                                                                                                                                                                                                                                                                                                                                                                                                                                                                                                                                                                                                                                                                                                                                                                                                                                                                                                                                                                                                                                                                                                                                                                                                                                                                                                                                                                                                                                                                                                                                                                                                                                                                                                                                                                                                                                                                                                                                                          | Γ       | Fund Types    |               |                  |                  |               |                  |               |                |  |
|--------------------------------------------------------------------------------------------------------------------------------------------------------------------------------------------------------------------------------------------------------------------------------------------------------------------------------------------------------------------------------------------------------------------------------------------------------------------------------------------------------------------------------------------------------------------------------------------------------------------------------------------------------------------------------------------------------------------------------------------------------------------------------------------------------------------------------------------------------------------------------------------------------------------------------------------------------------------------------------------------------------------------------------------------------------------------------------------------------------------------------------------------------------------------------------------------------------------------------------------------------------------------------------------------------------------------------------------------------------------------------------------------------------------------------------------------------------------------------------------------------------------------------------------------------------------------------------------------------------------------------------------------------------------------------------------------------------------------------------------------------------------------------------------------------------------------------------------------------------------------------------------------------------------------------------------------------------------------------------------------------------------------------------------------------------------------------------------------------------------------------|---------|---------------|---------------|------------------|------------------|---------------|------------------|---------------|----------------|--|
| Governmental Balance Sheet                                                                                                                                                                                                                                                                                                                                                                                                                                                                                                                                                                                                                                                                                                                                                                                                                                                                                                                                                                                                                                                                                                                                                                                                                                                                                                                                                                                                                                                                                                                                                                                                                                                                                                                                                                                                                                                                                                                                                                                                                                                                                                     | Account |               |               |                  |                  |               |                  |               |                |  |
| For the Fiscal Year through 05/31/2019                                                                                                                                                                                                                                                                                                                                                                                                                                                                                                                                                                                                                                                                                                                                                                                                                                                                                                                                                                                                                                                                                                                                                                                                                                                                                                                                                                                                                                                                                                                                                                                                                                                                                                                                                                                                                                                                                                                                                                                                                                                                                         | Number  | General       | Debt Service  | Capital Projects | School Nutrition | Other Federal | Health Insurance | Casualty Loss | Total          |  |
| , and the second |         | 1XX           | 2XX           | 3XX              | 41X              | 42X           | 711              | 712           |                |  |
| ASSETS                                                                                                                                                                                                                                                                                                                                                                                                                                                                                                                                                                                                                                                                                                                                                                                                                                                                                                                                                                                                                                                                                                                                                                                                                                                                                                                                                                                                                                                                                                                                                                                                                                                                                                                                                                                                                                                                                                                                                                                                                                                                                                                         |         |               |               |                  |                  |               |                  |               |                |  |
| Cash and Cash Equivalents                                                                                                                                                                                                                                                                                                                                                                                                                                                                                                                                                                                                                                                                                                                                                                                                                                                                                                                                                                                                                                                                                                                                                                                                                                                                                                                                                                                                                                                                                                                                                                                                                                                                                                                                                                                                                                                                                                                                                                                                                                                                                                      | 1110    | 49,287,692.47 | 841.00        | 136,954,715.70   | 11,206,538.41    | 1.00          | 8,375,010.45     | 4,837,034.05  | 210,661,833.08 |  |
| Investments                                                                                                                                                                                                                                                                                                                                                                                                                                                                                                                                                                                                                                                                                                                                                                                                                                                                                                                                                                                                                                                                                                                                                                                                                                                                                                                                                                                                                                                                                                                                                                                                                                                                                                                                                                                                                                                                                                                                                                                                                                                                                                                    | 1160    | 11,494,887.97 | 18,737,487.29 | 99,499,922.37    | 11,940,109.75    | 0.00          | 307,774.76       | 0.00          | 141,980,182.14 |  |
| Taxes Receivable                                                                                                                                                                                                                                                                                                                                                                                                                                                                                                                                                                                                                                                                                                                                                                                                                                                                                                                                                                                                                                                                                                                                                                                                                                                                                                                                                                                                                                                                                                                                                                                                                                                                                                                                                                                                                                                                                                                                                                                                                                                                                                               | 1120    | 0.00          | 0.00          | 0.00             | 0.00             | 0.00          | 0.00             | 0.00          | 0.00           |  |
| Accounts Receivable                                                                                                                                                                                                                                                                                                                                                                                                                                                                                                                                                                                                                                                                                                                                                                                                                                                                                                                                                                                                                                                                                                                                                                                                                                                                                                                                                                                                                                                                                                                                                                                                                                                                                                                                                                                                                                                                                                                                                                                                                                                                                                            | 1130    | 0.00          | 0.00          | 0.00             | 0.00             | 0.00          | 561,441.96       | 0.00          | 561,441.96     |  |
| Interest Receivable                                                                                                                                                                                                                                                                                                                                                                                                                                                                                                                                                                                                                                                                                                                                                                                                                                                                                                                                                                                                                                                                                                                                                                                                                                                                                                                                                                                                                                                                                                                                                                                                                                                                                                                                                                                                                                                                                                                                                                                                                                                                                                            | 1170    | 0.00          | 0.00          | 0.00             | 0.00             | 0.00          | 0.00             | 0.00          | 0.00           |  |
| Due from Reinsurer                                                                                                                                                                                                                                                                                                                                                                                                                                                                                                                                                                                                                                                                                                                                                                                                                                                                                                                                                                                                                                                                                                                                                                                                                                                                                                                                                                                                                                                                                                                                                                                                                                                                                                                                                                                                                                                                                                                                                                                                                                                                                                             | 1180    | 0.00          | 0.00          | 0.00             | 0.00             | 0.00          | 0.00             | 0.00          | 0.00           |  |
| Deposits Receivable                                                                                                                                                                                                                                                                                                                                                                                                                                                                                                                                                                                                                                                                                                                                                                                                                                                                                                                                                                                                                                                                                                                                                                                                                                                                                                                                                                                                                                                                                                                                                                                                                                                                                                                                                                                                                                                                                                                                                                                                                                                                                                            | 1210    | 0.00          | 0.00          | 0.00             | 0.00             | 0.00          | 0.00             | 0.00          | 0.00           |  |
| Due from Other Funds                                                                                                                                                                                                                                                                                                                                                                                                                                                                                                                                                                                                                                                                                                                                                                                                                                                                                                                                                                                                                                                                                                                                                                                                                                                                                                                                                                                                                                                                                                                                                                                                                                                                                                                                                                                                                                                                                                                                                                                                                                                                                                           | 1140    | 2,641,683.62  | 0.00          | 3,456,867.65     | 0.00             | 14,226.87     | 525,000.00       | 0.00          | 6,637,778.14   |  |
| Due from Other Agencies                                                                                                                                                                                                                                                                                                                                                                                                                                                                                                                                                                                                                                                                                                                                                                                                                                                                                                                                                                                                                                                                                                                                                                                                                                                                                                                                                                                                                                                                                                                                                                                                                                                                                                                                                                                                                                                                                                                                                                                                                                                                                                        | 1220    | 206,100.98    | 0.00          | 676,066.09       | 74,832.94        | 3,992,607.92  | 0.00             | 0.00          | 4,949,607.93   |  |
| Inventory                                                                                                                                                                                                                                                                                                                                                                                                                                                                                                                                                                                                                                                                                                                                                                                                                                                                                                                                                                                                                                                                                                                                                                                                                                                                                                                                                                                                                                                                                                                                                                                                                                                                                                                                                                                                                                                                                                                                                                                                                                                                                                                      | 1150    | 2,319,686.30  | 0.00          | 0.00             | 1,077,716.68     | 0.00          | 0.00             | 0.00          | 3,397,402.98   |  |
| Prepaid Items                                                                                                                                                                                                                                                                                                                                                                                                                                                                                                                                                                                                                                                                                                                                                                                                                                                                                                                                                                                                                                                                                                                                                                                                                                                                                                                                                                                                                                                                                                                                                                                                                                                                                                                                                                                                                                                                                                                                                                                                                                                                                                                  | 1230    | 0.00          | 0.00          | 0.00             | 0.00             | 0.00          | 0.00             | 1,255,084.17  | 1,255,084.17   |  |
| Capital Assets                                                                                                                                                                                                                                                                                                                                                                                                                                                                                                                                                                                                                                                                                                                                                                                                                                                                                                                                                                                                                                                                                                                                                                                                                                                                                                                                                                                                                                                                                                                                                                                                                                                                                                                                                                                                                                                                                                                                                                                                                                                                                                                 | 1300    | 0.00          | 0.00          | 0.00             | 0.00             | 0.00          | 3,446,441.23     | 0.00          | 3,446,441.23   |  |
| Total Assets                                                                                                                                                                                                                                                                                                                                                                                                                                                                                                                                                                                                                                                                                                                                                                                                                                                                                                                                                                                                                                                                                                                                                                                                                                                                                                                                                                                                                                                                                                                                                                                                                                                                                                                                                                                                                                                                                                                                                                                                                                                                                                                   |         | 65,950,051.34 | 18,738,328.29 | 240,587,571.81   | 24,299,197.78    | 4,006,835.79  | 13,215,668.40    | 6,092,118.22  | 372,889,771.63 |  |
| LIABILITIES AND FUND BALANCES                                                                                                                                                                                                                                                                                                                                                                                                                                                                                                                                                                                                                                                                                                                                                                                                                                                                                                                                                                                                                                                                                                                                                                                                                                                                                                                                                                                                                                                                                                                                                                                                                                                                                                                                                                                                                                                                                                                                                                                                                                                                                                  |         |               |               |                  |                  |               |                  |               |                |  |
| LIABILITIES                                                                                                                                                                                                                                                                                                                                                                                                                                                                                                                                                                                                                                                                                                                                                                                                                                                                                                                                                                                                                                                                                                                                                                                                                                                                                                                                                                                                                                                                                                                                                                                                                                                                                                                                                                                                                                                                                                                                                                                                                                                                                                                    |         |               |               |                  |                  |               |                  |               |                |  |
| Salaries and Benefits Payable                                                                                                                                                                                                                                                                                                                                                                                                                                                                                                                                                                                                                                                                                                                                                                                                                                                                                                                                                                                                                                                                                                                                                                                                                                                                                                                                                                                                                                                                                                                                                                                                                                                                                                                                                                                                                                                                                                                                                                                                                                                                                                  | 2110    | 37,509.29     | 0.00          | 0.00             | 3,305.11         | 18,830.33     | 0.00             | 0.00          | 59,644.73      |  |
| Payroll Deductions and Withholdings                                                                                                                                                                                                                                                                                                                                                                                                                                                                                                                                                                                                                                                                                                                                                                                                                                                                                                                                                                                                                                                                                                                                                                                                                                                                                                                                                                                                                                                                                                                                                                                                                                                                                                                                                                                                                                                                                                                                                                                                                                                                                            | 2170    | 5,554,841.02  | 0.00          | 0.00             | 225,780.60       | 514,092.31    | 0.00             | 0.00          | 6,294,713.93   |  |
| Accounts Payable                                                                                                                                                                                                                                                                                                                                                                                                                                                                                                                                                                                                                                                                                                                                                                                                                                                                                                                                                                                                                                                                                                                                                                                                                                                                                                                                                                                                                                                                                                                                                                                                                                                                                                                                                                                                                                                                                                                                                                                                                                                                                                               | 2120    | 59,205.83     | 0.00          | 0.00             | 0.00             | 0.00          | 927,424.43       | 0.00          | 986,630.26     |  |
| Judgments Payable                                                                                                                                                                                                                                                                                                                                                                                                                                                                                                                                                                                                                                                                                                                                                                                                                                                                                                                                                                                                                                                                                                                                                                                                                                                                                                                                                                                                                                                                                                                                                                                                                                                                                                                                                                                                                                                                                                                                                                                                                                                                                                              | 2130    | 0.00          | 0.00          | 0.00             | 0.00             | 0.00          | 0.00             | 0.00          | 0.00           |  |
| Construction Contracts Payable                                                                                                                                                                                                                                                                                                                                                                                                                                                                                                                                                                                                                                                                                                                                                                                                                                                                                                                                                                                                                                                                                                                                                                                                                                                                                                                                                                                                                                                                                                                                                                                                                                                                                                                                                                                                                                                                                                                                                                                                                                                                                                 | 2140    | 0.00          | 0.00          | 0.00             | 0.00             | 0.00          | 0.00             | 0.00          | 0.00           |  |
| Construction Contracts Payable-Retained                                                                                                                                                                                                                                                                                                                                                                                                                                                                                                                                                                                                                                                                                                                                                                                                                                                                                                                                                                                                                                                                                                                                                                                                                                                                                                                                                                                                                                                                                                                                                                                                                                                                                                                                                                                                                                                                                                                                                                                                                                                                                        | 2150    | 0.00          | 0.00          | 0.00             | 0.00             | 0.00          | 0.00             | 0.00          | 0.00           |  |
| Matured Interest Payable                                                                                                                                                                                                                                                                                                                                                                                                                                                                                                                                                                                                                                                                                                                                                                                                                                                                                                                                                                                                                                                                                                                                                                                                                                                                                                                                                                                                                                                                                                                                                                                                                                                                                                                                                                                                                                                                                                                                                                                                                                                                                                       | 2190    | 0.00          | 0.00          | 0.00             | 0.00             | 0.00          | 0.00             | 0.00          | 0.00           |  |
| Due to Fiscal Agent                                                                                                                                                                                                                                                                                                                                                                                                                                                                                                                                                                                                                                                                                                                                                                                                                                                                                                                                                                                                                                                                                                                                                                                                                                                                                                                                                                                                                                                                                                                                                                                                                                                                                                                                                                                                                                                                                                                                                                                                                                                                                                            | 2240    | 0.00          | 0.00          | 0.00             | 0.00             | 0.00          | 0.00             | 0.00          | 0.00           |  |
| Sales Tax Payable                                                                                                                                                                                                                                                                                                                                                                                                                                                                                                                                                                                                                                                                                                                                                                                                                                                                                                                                                                                                                                                                                                                                                                                                                                                                                                                                                                                                                                                                                                                                                                                                                                                                                                                                                                                                                                                                                                                                                                                                                                                                                                              | 2260    | 4,918.61      | 0.00          | 0.00             | 352.55           | 0.00          | 0.00             | 0.00          | 5,271.16       |  |
| Estimated Liability Self Insurance                                                                                                                                                                                                                                                                                                                                                                                                                                                                                                                                                                                                                                                                                                                                                                                                                                                                                                                                                                                                                                                                                                                                                                                                                                                                                                                                                                                                                                                                                                                                                                                                                                                                                                                                                                                                                                                                                                                                                                                                                                                                                             | 2270    | 0.00          | 0.00          | 0.00             | 0.00             | 0.00          | 3,889,000.00     | 432,752.96    | 4,321,752.96   |  |
| Accrued Interest Payable                                                                                                                                                                                                                                                                                                                                                                                                                                                                                                                                                                                                                                                                                                                                                                                                                                                                                                                                                                                                                                                                                                                                                                                                                                                                                                                                                                                                                                                                                                                                                                                                                                                                                                                                                                                                                                                                                                                                                                                                                                                                                                       | 2210    | 0.00          | 0.00          | 0.00             | 0.00             | 0.00          | 0.00             | 0.00          | 0.00           |  |
| Deposits Payable                                                                                                                                                                                                                                                                                                                                                                                                                                                                                                                                                                                                                                                                                                                                                                                                                                                                                                                                                                                                                                                                                                                                                                                                                                                                                                                                                                                                                                                                                                                                                                                                                                                                                                                                                                                                                                                                                                                                                                                                                                                                                                               | 2220    | 0.00          | 0.00          | 0.00             | 0.00             | 0.00          | 0.00             | 0.00          | 0.00           |  |
| Due to Other Agencies                                                                                                                                                                                                                                                                                                                                                                                                                                                                                                                                                                                                                                                                                                                                                                                                                                                                                                                                                                                                                                                                                                                                                                                                                                                                                                                                                                                                                                                                                                                                                                                                                                                                                                                                                                                                                                                                                                                                                                                                                                                                                                          | 2230    | 8,205,729.93  | 0.00          | 0.00             | 229,996.88       | 678,378.29    | 0.00             | 0.00          | 9,114,105.10   |  |
| Due to Other Funds                                                                                                                                                                                                                                                                                                                                                                                                                                                                                                                                                                                                                                                                                                                                                                                                                                                                                                                                                                                                                                                                                                                                                                                                                                                                                                                                                                                                                                                                                                                                                                                                                                                                                                                                                                                                                                                                                                                                                                                                                                                                                                             | 2160    | 0.00          | 0.00          | 1,989,402.77     | 0.00             | 2,795,534.86  | 640,000.00       | 1,212,839.51  | 6,637,777.14   |  |
| Deferred Revenue                                                                                                                                                                                                                                                                                                                                                                                                                                                                                                                                                                                                                                                                                                                                                                                                                                                                                                                                                                                                                                                                                                                                                                                                                                                                                                                                                                                                                                                                                                                                                                                                                                                                                                                                                                                                                                                                                                                                                                                                                                                                                                               | 2410    | 24,268.49     | 0.00          | 0.00             | 114,700.18       | 0.00          | 0.00             | 0.00          | 138,968.67     |  |
| Total Liabilities                                                                                                                                                                                                                                                                                                                                                                                                                                                                                                                                                                                                                                                                                                                                                                                                                                                                                                                                                                                                                                                                                                                                                                                                                                                                                                                                                                                                                                                                                                                                                                                                                                                                                                                                                                                                                                                                                                                                                                                                                                                                                                              |         | 13,886,473.17 | 0.00          | 1,989,402.77     | 574,135.32       | 4,006,835.79  | 5,456,424.43     | 1,645,592.47  | 27,558,863.95  |  |
| FUND BALANCES                                                                                                                                                                                                                                                                                                                                                                                                                                                                                                                                                                                                                                                                                                                                                                                                                                                                                                                                                                                                                                                                                                                                                                                                                                                                                                                                                                                                                                                                                                                                                                                                                                                                                                                                                                                                                                                                                                                                                                                                                                                                                                                  |         |               |               |                  |                  |               |                  |               |                |  |
| Total Fund Balances                                                                                                                                                                                                                                                                                                                                                                                                                                                                                                                                                                                                                                                                                                                                                                                                                                                                                                                                                                                                                                                                                                                                                                                                                                                                                                                                                                                                                                                                                                                                                                                                                                                                                                                                                                                                                                                                                                                                                                                                                                                                                                            | 2700    | 52,063,578.17 | 18,738,328.29 | 238,598,169.04   | 23,725,062.46    | 0.00          | 7,759,243.97     | 4,446,525.75  | 345,330,907.68 |  |
| Total Liabilities and Fund Balances                                                                                                                                                                                                                                                                                                                                                                                                                                                                                                                                                                                                                                                                                                                                                                                                                                                                                                                                                                                                                                                                                                                                                                                                                                                                                                                                                                                                                                                                                                                                                                                                                                                                                                                                                                                                                                                                                                                                                                                                                                                                                            |         | 65,950,051.34 | 18,738,328.29 | 240,587,571.81   | 24,299,197.78    | 4,006,835.79  | 13,215,668.40    | 6,092,118.22  | 372,889,771.63 |  |