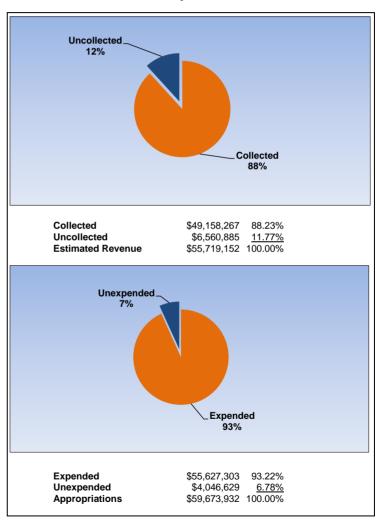

010  |                   | 1.91% |
| Investment - CO STB                               | \$<br>19,519,145  |                   | 2.33% |
| Investment - Surplus                              | \$<br>103,723,550 |                   | 2.05% |
| SBE Debt Service (CO&DS) Fund                     | \$<br>88,477      |                   | 1.01% |
| SBE Lease Payment Account                         | \$<br>0           |                   | 0.00% |
| Total Investments                                 |                   | \$<br>141,980,182 |       |
| Total/Average - Cash Equivalents and Investments  |                   | \$<br>308,146,791 | 2.32% |



# **General Fund**

May 2019 May 2018





# **School Nutrition Services**

May 2019 May 2018





## **Health Insurance Fund**

May 2019 May 2018





# **Property Casualty Loss Fund**

May 2019 May 2018