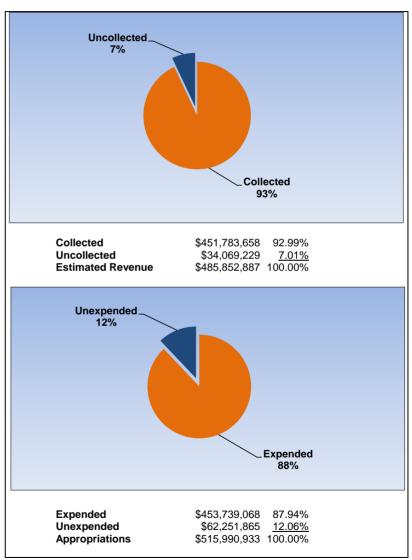

# The School District of Osceola County Monthly Financial Report 05/31/2019

| The School District of Osceola County                                                                                                                                                                                                                                                                                                                                                                                                                                                                                                                                                                                                                                                                                                                                                                                                                                                                                                                                                                                                                                                                                                                                                                                                                                                                                                                                                                                                                                                                                                                                                                                                                                                                                                                                                                                                                                                                                                                                                                                                                                                                                          | Γ       | Fund Types    |               |                  |                  |               |                  |               |                |  |
|--------------------------------------------------------------------------------------------------------------------------------------------------------------------------------------------------------------------------------------------------------------------------------------------------------------------------------------------------------------------------------------------------------------------------------------------------------------------------------------------------------------------------------------------------------------------------------------------------------------------------------------------------------------------------------------------------------------------------------------------------------------------------------------------------------------------------------------------------------------------------------------------------------------------------------------------------------------------------------------------------------------------------------------------------------------------------------------------------------------------------------------------------------------------------------------------------------------------------------------------------------------------------------------------------------------------------------------------------------------------------------------------------------------------------------------------------------------------------------------------------------------------------------------------------------------------------------------------------------------------------------------------------------------------------------------------------------------------------------------------------------------------------------------------------------------------------------------------------------------------------------------------------------------------------------------------------------------------------------------------------------------------------------------------------------------------------------------------------------------------------------|---------|---------------|---------------|------------------|------------------|---------------|------------------|---------------|----------------|--|
| Governmental Balance Sheet                                                                                                                                                                                                                                                                                                                                                                                                                                                                                                                                                                                                                                                                                                                                                                                                                                                                                                                                                                                                                                                                                                                                                                                                                                                                                                                                                                                                                                                                                                                                                                                                                                                                                                                                                                                                                                                                                                                                                                                                                                                                                                     | Account |               |               |                  |                  |               |                  |               |                |  |
| For the Fiscal Year through 05/31/2019                                                                                                                                                                                                                                                                                                                                                                                                                                                                                                                                                                                                                                                                                                                                                                                                                                                                                                                                                                                                                                                                                                                                                                                                                                                                                                                                                                                                                                                                                                                                                                                                                                                                                                                                                                                                                                                                                                                                                                                                                                                                                         | Number  | General       | Debt Service  | Capital Projects | School Nutrition | Other Federal | Health Insurance | Casualty Loss | Total          |  |
| , and the second |         | 1XX           | 2XX           | 3XX              | 41X              | 42X           | 711              | 712           |                |  |
| ASSETS                                                                                                                                                                                                                                                                                                                                                                                                                                                                                                                                                                                                                                                                                                                                                                                                                                                                                                                                                                                                                                                                                                                                                                                                                                                                                                                                                                                                                                                                                                                                                                                                                                                                                                                                                                                                                                                                                                                                                                                                                                                                                                                         |         |               |               |                  |                  |               |                  |               |                |  |
| Cash and Cash Equivalents                                                                                                                                                                                                                                                                                                                                                                                                                                                                                                                                                                                                                                                                                                                                                                                                                                                                                                                                                                                                                                                                                                                                                                                                                                                                                                                                                                                                                                                                                                                                                                                                                                                                                                                                                                                                                                                                                                                                                                                                                                                                                                      | 1110    | 49,287,692.47 | 841.00        | 136,954,715.70   | 11,206,538.41    | 1.00          | 8,375,010.45     | 4,837,034.05  | 210,661,833.08 |  |
| Investments                                                                                                                                                                                                                                                                                                                                                                                                                                                                                                                                                                                                                                                                                                                                                                                                                                                                                                                                                                                                                                                                                                                                                                                                                                                                                                                                                                                                                                                                                                                                                                                                                                                                                                                                                                                                                                                                                                                                                                                                                                                                                                                    | 1160    | 11,494,887.97 | 18,737,487.29 | 99,499,922.37    | 11,940,109.75    | 0.00          | 307,774.76       | 0.00          | 141,980,182.14 |  |
| Taxes Receivable                                                                                                                                                                                                                                                                                                                                                                                                                                                                                                                                                                                                                                                                                                                                                                                                                                                                                                                                                                                                                                                                                                                                                                                                                                                                                                                                                                                                                                                                                                                                                                                                                                                                                                                                                                                                                                                                                                                                                                                                                                                                                                               | 1120    | 0.00          | 0.00          | 0.00             | 0.00             | 0.00          | 0.00             | 0.00          | 0.00           |  |
| Accounts Receivable                                                                                                                                                                                                                                                                                                                                                                                                                                                                                                                                                                                                                                                                                                                                                                                                                                                                                                                                                                                                                                                                                                                                                                                                                                                                                                                                                                                                                                                                                                                                                                                                                                                                                                                                                                                                                                                                                                                                                                                                                                                                                                            | 1130    | 0.00          | 0.00          | 0.00             | 0.00             | 0.00          | 561,441.96       | 0.00          | 561,441.96     |  |
| Interest Receivable                                                                                                                                                                                                                                                                                                                                                                                                                                                                                                                                                                                                                                                                                                                                                                                                                                                                                                                                                                                                                                                                                                                                                                                                                                                                                                                                                                                                                                                                                                                                                                                                                                                                                                                                                                                                                                                                                                                                                                                                                                                                                                            | 1170    | 0.00          | 0.00          | 0.00             | 0.00             | 0.00          | 0.00             | 0.00          | 0.00           |  |
| Due from Reinsurer                                                                                                                                                                                                                                                                                                                                                                                                                                                                                                                                                                                                                                                                                                                                                                                                                                                                                                                                                                                                                                                                                                                                                                                                                                                                                                                                                                                                                                                                                                                                                                                                                                                                                                                                                                                                                                                                                                                                                                                                                                                                                                             | 1180    | 0.00          | 0.00          | 0.00             | 0.00             | 0.00          | 0.00             | 0.00          | 0.00           |  |
| Deposits Receivable                                                                                                                                                                                                                                                                                                                                                                                                                                                                                                                                                                                                                                                                                                                                                                                                                                                                                                                                                                                                                                                                                                                                                                                                                                                                                                                                                                                                                                                                                                                                                                                                                                                                                                                                                                                                                                                                                                                                                                                                                                                                                                            | 1210    | 0.00          | 0.00          | 0.00             | 0.00             | 0.00          | 0.00             | 0.00          | 0.00           |  |
| Due from Other Funds                                                                                                                                                                                                                                                                                                                                                                                                                                                                                                                                                                                                                                                                                                                                                                                                                                                                                                                                                                                                                                                                                                                                                                                                                                                                                                                                                                                                                                                                                                                                                                                                                                                                                                                                                                                                                                                                                                                                                                                                                                                                                                           | 1140    | 2,641,683.62  | 0.00          | 3,456,867.65     | 0.00             | 14,226.87     | 525,000.00       | 0.00          | 6,637,778.14   |  |
| Due from Other Agencies                                                                                                                                                                                                                                                                                                                                                                                                                                                                                                                                                                                                                                                                                                                                                                                                                                                                                                                                                                                                                                                                                                                                                                                                                                                                                                                                                                                                                                                                                                                                                                                                                                                                                                                                                                                                                                                                                                                                                                                                                                                                                                        | 1220    | 206,100.98    | 0.00          | 676,066.09       | 74,832.94        | 3,992,607.92  | 0.00             | 0.00          | 4,949,607.93   |  |
| Inventory                                                                                                                                                                                                                                                                                                                                                                                                                                                                                                                                                                                                                                                                                                                                                                                                                                                                                                                                                                                                                                                                                                                                                                                                                                                                                                                                                                                                                                                                                                                                                                                                                                                                                                                                                                                                                                                                                                                                                                                                                                                                                                                      | 1150    | 2,319,686.30  | 0.00          | 0.00             | 1,077,716.68     | 0.00          | 0.00             | 0.00          | 3,397,402.98   |  |
| Prepaid Items                                                                                                                                                                                                                                                                                                                                                                                                                                                                                                                                                                                                                                                                                                                                                                                                                                                                                                                                                                                                                                                                                                                                                                                                                                                                                                                                                                                                                                                                                                                                                                                                                                                                                                                                                                                                                                                                                                                                                                                                                                                                                                                  | 1230    | 0.00          | 0.00          | 0.00             | 0.00             | 0.00          | 0.00             | 1,255,084.17  | 1,255,084.17   |  |
| Capital Assets                                                                                                                                                                                                                                                                                                                                                                                                                                                                                                                                                                                                                                                                                                                                                                                                                                                                                                                                                                                                                                                                                                                                                                                                                                                                                                                                                                                                                                                                                                                                                                                                                                                                                                                                                                                                                                                                                                                                                                                                                                                                                                                 | 1300    | 0.00          | 0.00          | 0.00             | 0.00             | 0.00          | 3,446,441.23     | 0.00          | 3,446,441.23   |  |
| Total Assets                                                                                                                                                                                                                                                                                                                                                                                                                                                                                                                                                                                                                                                                                                                                                                                                                                                                                                                                                                                                                                                                                                                                                                                                                                                                                                                                                                                                                                                                                                                                                                                                                                                                                                                                                                                                                                                                                                                                                                                                                                                                                                                   |         | 65,950,051.34 | 18,738,328.29 | 240,587,571.81   | 24,299,197.78    | 4,006,835.79  | 13,215,668.40    | 6,092,118.22  | 372,889,771.63 |  |
| LIABILITIES AND FUND BALANCES                                                                                                                                                                                                                                                                                                                                                                                                                                                                                                                                                                                                                                                                                                                                                                                                                                                                                                                                                                                                                                                                                                                                                                                                                                                                                                                                                                                                                                                                                                                                                                                                                                                                                                                                                                                                                                                                                                                                                                                                                                                                                                  |         |               |               |                  |                  |               |                  |               |                |  |
| LIABILITIES                                                                                                                                                                                                                                                                                                                                                                                                                                                                                                                                                                                                                                                                                                                                                                                                                                                                                                                                                                                                                                                                                                                                                                                                                                                                                                                                                                                                                                                                                                                                                                                                                                                                                                                                                                                                                                                                                                                                                                                                                                                                                                                    |         |               |               |                  |                  |               |                  |               |                |  |
| Salaries and Benefits Payable                                                                                                                                                                                                                                                                                                                                                                                                                                                                                                                                                                                                                                                                                                                                                                                                                                                                                                                                                                                                                                                                                                                                                                                                                                                                                                                                                                                                                                                                                                                                                                                                                                                                                                                                                                                                                                                                                                                                                                                                                                                                                                  | 2110    | 37,509.29     | 0.00          | 0.00             | 3,305.11         | 18,830.33     | 0.00             | 0.00          | 59,644.73      |  |
| Payroll Deductions and Withholdings                                                                                                                                                                                                                                                                                                                                                                                                                                                                                                                                                                                                                                                                                                                                                                                                                                                                                                                                                                                                                                                                                                                                                                                                                                                                                                                                                                                                                                                                                                                                                                                                                                                                                                                                                                                                                                                                                                                                                                                                                                                                                            | 2170    | 5,554,841.02  | 0.00          | 0.00             | 225,780.60       | 514,092.31    | 0.00             | 0.00          | 6,294,713.93   |  |
| Accounts Payable                                                                                                                                                                                                                                                                                                                                                                                                                                                                                                                                                                                                                                                                                                                                                                                                                                                                                                                                                                                                                                                                                                                                                                                                                                                                                                                                                                                                                                                                                                                                                                                                                                                                                                                                                                                                                                                                                                                                                                                                                                                                                                               | 2120    | 59,205.83     | 0.00          | 0.00             | 0.00             | 0.00          | 927,424.43       | 0.00          | 986,630.26     |  |
| Judgments Payable                                                                                                                                                                                                                                                                                                                                                                                                                                                                                                                                                                                                                                                                                                                                                                                                                                                                                                                                                                                                                                                                                                                                                                                                                                                                                                                                                                                                                                                                                                                                                                                                                                                                                                                                                                                                                                                                                                                                                                                                                                                                                                              | 2130    | 0.00          | 0.00          | 0.00             | 0.00             | 0.00          | 0.00             | 0.00          | 0.00           |  |
| Construction Contracts Payable                                                                                                                                                                                                                                                                                                                                                                                                                                                                                                                                                                                                                                                                                                                                                                                                                                                                                                                                                                                                                                                                                                                                                                                                                                                                                                                                                                                                                                                                                                                                                                                                                                                                                                                                                                                                                                                                                                                                                                                                                                                                                                 | 2140    | 0.00          | 0.00          | 0.00             | 0.00             | 0.00          | 0.00             | 0.00          | 0.00           |  |
| Construction Contracts Payable-Retained                                                                                                                                                                                                                                                                                                                                                                                                                                                                                                                                                                                                                                                                                                                                                                                                                                                                                                                                                                                                                                                                                                                                                                                                                                                                                                                                                                                                                                                                                                                                                                                                                                                                                                                                                                                                                                                                                                                                                                                                                                                                                        | 2150    | 0.00          | 0.00          | 0.00             | 0.00             | 0.00          | 0.00             | 0.00          | 0.00           |  |
| Matured Interest Payable                                                                                                                                                                                                                                                                                                                                                                                                                                                                                                                                                                                                                                                                                                                                                                                                                                                                                                                                                                                                                                                                                                                                                                                                                                                                                                                                                                                                                                                                                                                                                                                                                                                                                                                                                                                                                                                                                                                                                                                                                                                                                                       | 2190    | 0.00          | 0.00          | 0.00             | 0.00             | 0.00          | 0.00             | 0.00          | 0.00           |  |
| Due to Fiscal Agent                                                                                                                                                                                                                                                                                                                                                                                                                                                                                                                                                                                                                                                                                                                                                                                                                                                                                                                                                                                                                                                                                                                                                                                                                                                                                                                                                                                                                                                                                                                                                                                                                                                                                                                                                                                                                                                                                                                                                                                                                                                                                                            | 2240    | 0.00          | 0.00          | 0.00             | 0.00             | 0.00          | 0.00             | 0.00          | 0.00           |  |
| Sales Tax Payable                                                                                                                                                                                                                                                                                                                                                                                                                                                                                                                                                                                                                                                                                                                                                                                                                                                                                                                                                                                                                                                                                                                                                                                                                                                                                                                                                                                                                                                                                                                                                                                                                                                                                                                                                                                                                                                                                                                                                                                                                                                                                                              | 2260    | 4,918.61      | 0.00          | 0.00             | 352.55           | 0.00          | 0.00             | 0.00          | 5,271.16       |  |
| Estimated Liability Self Insurance                                                                                                                                                                                                                                                                                                                                                                                                                                                                                                                                                                                                                                                                                                                                                                                                                                                                                                                                                                                                                                                                                                                                                                                                                                                                                                                                                                                                                                                                                                                                                                                                                                                                                                                                                                                                                                                                                                                                                                                                                                                                                             | 2270    | 0.00          | 0.00          | 0.00             | 0.00             | 0.00          | 3,889,000.00     | 432,752.96    | 4,321,752.96   |  |
| Accrued Interest Payable                                                                                                                                                                                                                                                                                                                                                                                                                                                                                                                                                                                                                                                                                                                                                                                                                                                                                                                                                                                                                                                                                                                                                                                                                                                                                                                                                                                                                                                                                                                                                                                                                                                                                                                                                                                                                                                                                                                                                                                                                                                                                                       | 2210    | 0.00          | 0.00          | 0.00             | 0.00             | 0.00          | 0.00             | 0.00          | 0.00           |  |
| Deposits Payable                                                                                                                                                                                                                                                                                                                                                                                                                                                                                                                                                                                                                                                                                                                                                                                                                                                                                                                                                                                                                                                                                                                                                                                                                                                                                                                                                                                                                                                                                                                                                                                                                                                                                                                                                                                                                                                                                                                                                                                                                                                                                                               | 2220    | 0.00          | 0.00          | 0.00             | 0.00             | 0.00          | 0.00             | 0.00          | 0.00           |  |
| Due to Other Agencies                                                                                                                                                                                                                                                                                                                                                                                                                                                                                                                                                                                                                                                                                                                                                                                                                                                                                                                                                                                                                                                                                                                                                                                                                                                                                                                                                                                                                                                                                                                                                                                                                                                                                                                                                                                                                                                                                                                                                                                                                                                                                                          | 2230    | 8,205,729.93  | 0.00          | 0.00             | 229,996.88       | 678,378.29    | 0.00             | 0.00          | 9,114,105.10   |  |
| Due to Other Funds                                                                                                                                                                                                                                                                                                                                                                                                                                                                                                                                                                                                                                                                                                                                                                                                                                                                                                                                                                                                                                                                                                                                                                                                                                                                                                                                                                                                                                                                                                                                                                                                                                                                                                                                                                                                                                                                                                                                                                                                                                                                                                             | 2160    | 0.00          | 0.00          | 1,989,402.77     | 0.00             | 2,795,534.86  | 640,000.00       | 1,212,839.51  | 6,637,777.14   |  |
| Deferred Revenue                                                                                                                                                                                                                                                                                                                                                                                                                                                                                                                                                                                                                                                                                                                                                                                                                                                                                                                                                                                                                                                                                                                                                                                                                                                                                                                                                                                                                                                                                                                                                                                                                                                                                                                                                                                                                                                                                                                                                                                                                                                                                                               | 2410    | 24,268.49     | 0.00          | 0.00             | 114,700.18       | 0.00          | 0.00             | 0.00          | 138,968.67     |  |
| Total Liabilities                                                                                                                                                                                                                                                                                                                                                                                                                                                                                                                                                                                                                                                                                                                                                                                                                                                                                                                                                                                                                                                                                                                                                                                                                                                                                                                                                                                                                                                                                                                                                                                                                                                                                                                                                                                                                                                                                                                                                                                                                                                                                                              |         | 13,886,473.17 | 0.00          | 1,989,402.77     | 574,135.32       | 4,006,835.79  | 5,456,424.43     | 1,645,592.47  | 27,558,863.95  |  |
| FUND BALANCES                                                                                                                                                                                                                                                                                                                                                                                                                                                                                                                                                                                                                                                                                                                                                                                                                                                                                                                                                                                                                                                                                                                                                                                                                                                                                                                                                                                                                                                                                                                                                                                                                                                                                                                                                                                                                                                                                                                                                                                                                                                                                                                  |         |               |               |                  |                  |               |                  |               |                |  |
| Total Fund Balances                                                                                                                                                                                                                                                                                                                                                                                                                                                                                                                                                                                                                                                                                                                                                                                                                                                                                                                                                                                                                                                                                                                                                                                                                                                                                                                                                                                                                                                                                                                                                                                                                                                                                                                                                                                                                                                                                                                                                                                                                                                                                                            | 2700    | 52,063,578.17 | 18,738,328.29 | 238,598,169.04   | 23,725,062.46    | 0.00          | 7,759,243.97     | 4,446,525.75  | 345,330,907.68 |  |
| Total Liabilities and Fund Balances                                                                                                                                                                                                                                                                                                                                                                                                                                                                                                                                                                                                                                                                                                                                                                                                                                                                                                                                                                                                                                                                                                                                                                                                                                                                                                                                                                                                                                                                                                                                                                                                                                                                                                                                                                                                                                                                                                                                                                                                                                                                                            |         | 65,950,051.34 | 18,738,328.29 | 240,587,571.81   | 24,299,197.78    | 4,006,835.79  | 13,215,668.40    | 6,092,118.22  | 372,889,771.63 |  |