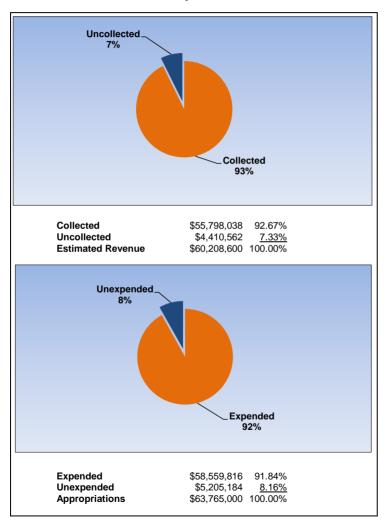

9,010  |                   | 1.91% |
| Investment - CO STB                               | \$<br>19,519,145  |                   | 2.33% |
| Investment - Surplus                              | \$<br>103,723,550 |                   | 2.05% |
| SBE Debt Service (CO&DS) Fund                     | \$<br>88,477      |                   | 1.01% |
| SBE Lease Payment Account                         | \$<br>0           |                   | 0.00% |
| Total Investments                                 |                   | \$<br>141,980,182 |       |
| Total/Average - Cash Equivalents and Investments  |                   | \$<br>308,146,791 | 2.32% |



# **General Fund**

May 2019 May 2018





# **School Nutrition Services**

May 2019 May 2018





## **Health Insurance Fund**

May 2019 May 2018





# **Property Casualty Loss Fund**

May 2019 May 2018