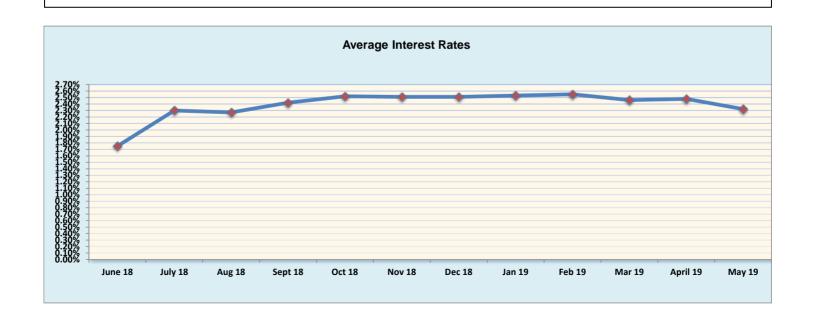

# The School District of Osceola County Monthly Financial Report 05/31/2019

| The School District of Osceola County                                                                                                                                                                                                                                                                                                                                                                                                                                                                                                                                                                                                                                                                                                                                                                                                                                                                                                                                                                                                                                                                                                                                                                                                                                                                                                                                                                                                                                                                                                                                                                                                                                                                                                                                                                                                                                                                                                                                                                                                                                                                                          | Γ       | Fund Types    |               |                  |                  |               |                  |               |                |  |
|--------------------------------------------------------------------------------------------------------------------------------------------------------------------------------------------------------------------------------------------------------------------------------------------------------------------------------------------------------------------------------------------------------------------------------------------------------------------------------------------------------------------------------------------------------------------------------------------------------------------------------------------------------------------------------------------------------------------------------------------------------------------------------------------------------------------------------------------------------------------------------------------------------------------------------------------------------------------------------------------------------------------------------------------------------------------------------------------------------------------------------------------------------------------------------------------------------------------------------------------------------------------------------------------------------------------------------------------------------------------------------------------------------------------------------------------------------------------------------------------------------------------------------------------------------------------------------------------------------------------------------------------------------------------------------------------------------------------------------------------------------------------------------------------------------------------------------------------------------------------------------------------------------------------------------------------------------------------------------------------------------------------------------------------------------------------------------------------------------------------------------|---------|---------------|---------------|------------------|------------------|---------------|------------------|---------------|----------------|--|
| Governmental Balance Sheet                                                                                                                                                                                                                                                                                                                                                                                                                                                                                                                                                                                                                                                                                                                                                                                                                                                                                                                                                                                                                                                                                                                                                                                                                                                                                                                                                                                                                                                                                                                                                                                                                                                                                                                                                                                                                                                                                                                                                                                                                                                                                                     | Account |               |               |                  |                  |               |                  |               |                |  |
| For the Fiscal Year through 05/31/2019                                                                                                                                                                                                                                                                                                                                                                                                                                                                                                                                                                                                                                                                                                                                                                                                                                                                                                                                                                                                                                                                                                                                                                                                                                                                                                                                                                                                                                                                                                                                                                                                                                                                                                                                                                                                                                                                                                                                                                                                                                                                                         | Number  | General       | Debt Service  | Capital Projects | School Nutrition | Other Federal | Health Insurance | Casualty Loss | Total          |  |
| , and the second |         | 1XX           | 2XX           | 3XX              | 41X              | 42X           | 711              | 712           |                |  |
| ASSETS                                                                                                                                                                                                                                                                                                                                                                                                                                                                                                                                                                                                                                                                                                                                                                                                                                                                                                                                                                                                                                                                                                                                                                                                                                                                                                                                                                                                                                                                                                                                                                                                                                                                                                                                                                                                                                                                                                                                                                                                                                                                                                                         |         |               |               |                  |                  |               |                  |               |                |  |
| Cash and Cash Equivalents                                                                                                                                                                                                                                                                                                                                                                                                                                                                                                                                                                                                                                                                                                                                                                                                                                                                                                                                                                                                                                                                                                                                                                                                                                                                                                                                                                                                                                                                                                                                                                                                                                                                                                                                                                                                                                                                                                                                                                                                                                                                                                      | 1110    | 49,287,692.47 | 841.00        | 136,954,715.70   | 11,206,538.41    | 1.00          | 8,375,010.45     | 4,837,034.05  | 210,661,833.08 |  |
| Investments                                                                                                                                                                                                                                                                                                                                                                                                                                                                                                                                                                                                                                                                                                                                                                                                                                                                                                                                                                                                                                                                                                                                                                                                                                                                                                                                                                                                                                                                                                                                                                                                                                                                                                                                                                                                                                                                                                                                                                                                                                                                                                                    | 1160    | 11,494,887.97 | 18,737,487.29 | 99,499,922.37    | 11,940,109.75    | 0.00          | 307,774.76       | 0.00          | 141,980,182.14 |  |
| Taxes Receivable                                                                                                                                                                                                                                                                                                                                                                                                                                                                                                                                                                                                                                                                                                                                                                                                                                                                                                                                                                                                                                                                                                                                                                                                                                                                                                                                                                                                                                                                                                                                                                                                                                                                                                                                                                                                                                                                                                                                                                                                                                                                                                               | 1120    | 0.00          | 0.00          | 0.00             | 0.00             | 0.00          | 0.00             | 0.00          | 0.00           |  |
| Accounts Receivable                                                                                                                                                                                                                                                                                                                                                                                                                                                                                                                                                                                                                                                                                                                                                                                                                                                                                                                                                                                                                                                                                                                                                                                                                                                                                                                                                                                                                                                                                                                                                                                                                                                                                                                                                                                                                                                                                                                                                                                                                                                                                                            | 1130    | 0.00          | 0.00          | 0.00             | 0.00             | 0.00          | 561,441.96       | 0.00          | 561,441.96     |  |
| Interest Receivable                                                                                                                                                                                                                                                                                                                                                                                                                                                                                                                                                                                                                                                                                                                                                                                                                                                                                                                                                                                                                                                                                                                                                                                                                                                                                                                                                                                                                                                                                                                                                                                                                                                                                                                                                                                                                                                                                                                                                                                                                                                                                                            | 1170    | 0.00          | 0.00          | 0.00             | 0.00             | 0.00          | 0.00             | 0.00          | 0.00           |  |
| Due from Reinsurer                                                                                                                                                                                                                                                                                                                                                                                                                                                                                                                                                                                                                                                                                                                                                                                                                                                                                                                                                                                                                                                                                                                                                                                                                                                                                                                                                                                                                                                                                                                                                                                                                                                                                                                                                                                                                                                                                                                                                                                                                                                                                                             | 1180    | 0.00          | 0.00          | 0.00             | 0.00             | 0.00          | 0.00             | 0.00          | 0.00           |  |
| Deposits Receivable                                                                                                                                                                                                                                                                                                                                                                                                                                                                                                                                                                                                                                                                                                                                                                                                                                                                                                                                                                                                                                                                                                                                                                                                                                                                                                                                                                                                                                                                                                                                                                                                                                                                                                                                                                                                                                                                                                                                                                                                                                                                                                            | 1210    | 0.00          | 0.00          | 0.00             | 0.00             | 0.00          | 0.00             | 0.00          | 0.00           |  |
| Due from Other Funds                                                                                                                                                                                                                                                                                                                                                                                                                                                                                                                                                                                                                                                                                                                                                                                                                                                                                                                                                                                                                                                                                                                                                                                                                                                                                                                                                                                                                                                                                                                                                                                                                                                                                                                                                                                                                                                                                                                                                                                                                                                                                                           | 1140    | 2,641,683.62  | 0.00          | 3,456,867.65     | 0.00             | 14,226.87     | 525,000.00       | 0.00          | 6,637,778.14   |  |
| Due from Other Agencies                                                                                                                                                                                                                                                                                                                                                                                                                                                                                                                                                                                                                                                                                                                                                                                                                                                                                                                                                                                                                                                                                                                                                                                                                                                                                                                                                                                                                                                                                                                                                                                                                                                                                                                                                                                                                                                                                                                                                                                                                                                                                                        | 1220    | 206,100.98    | 0.00          | 676,066.09       | 74,832.94        | 3,992,607.92  | 0.00             | 0.00          | 4,949,607.93   |  |
| Inventory                                                                                                                                                                                                                                                                                                                                                                                                                                                                                                                                                                                                                                                                                                                                                                                                                                                                                                                                                                                                                                                                                                                                                                                                                                                                                                                                                                                                                                                                                                                                                                                                                                                                                                                                                                                                                                                                                                                                                                                                                                                                                                                      | 1150    | 2,319,686.30  | 0.00          | 0.00             | 1,077,716.68     | 0.00          | 0.00             | 0.00          | 3,397,402.98   |  |
| Prepaid Items                                                                                                                                                                                                                                                                                                                                                                                                                                                                                                                                                                                                                                                                                                                                                                                                                                                                                                                                                                                                                                                                                                                                                                                                                                                                                                                                                                                                                                                                                                                                                                                                                                                                                                                                                                                                                                                                                                                                                                                                                                                                                                                  | 1230    | 0.00          | 0.00          | 0.00             | 0.00             | 0.00          | 0.00             | 1,255,084.17  | 1,255,084.17   |  |
| Capital Assets                                                                                                                                                                                                                                                                                                                                                                                                                                                                                                                                                                                                                                                                                                                                                                                                                                                                                                                                                                                                                                                                                                                                                                                                                                                                                                                                                                                                                                                                                                                                                                                                                                                                                                                                                                                                                                                                                                                                                                                                                                                                                                                 | 1300    | 0.00          | 0.00          | 0.00             | 0.00             | 0.00          | 3,446,441.23     | 0.00          | 3,446,441.23   |  |
| Total Assets                                                                                                                                                                                                                                                                                                                                                                                                                                                                                                                                                                                                                                                                                                                                                                                                                                                                                                                                                                                                                                                                                                                                                                                                                                                                                                                                                                                                                                                                                                                                                                                                                                                                                                                                                                                                                                                                                                                                                                                                                                                                                                                   |         | 65,950,051.34 | 18,738,328.29 | 240,587,571.81   | 24,299,197.78    | 4,006,835.79  | 13,215,668.40    | 6,092,118.22  | 372,889,771.63 |  |
| LIABILITIES AND FUND BALANCES                                                                                                                                                                                                                                                                                                                                                                                                                                                                                                                                                                                                                                                                                                                                                                                                                                                                                                                                                                                                                                                                                                                                                                                                                                                                                                                                                                                                                                                                                                                                                                                                                                                                                                                                                                                                                                                                                                                                                                                                                                                                                                  |         |               |               |                  |                  |               |                  |               |                |  |
| LIABILITIES                                                                                                                                                                                                                                                                                                                                                                                                                                                                                                                                                                                                                                                                                                                                                                                                                                                                                                                                                                                                                                                                                                                                                                                                                                                                                                                                                                                                                                                                                                                                                                                                                                                                                                                                                                                                                                                                                                                                                                                                                                                                                                                    |         |               |               |                  |                  |               |                  |               |                |  |
| Salaries and Benefits Payable                                                                                                                                                                                                                                                                                                                                                                                                                                                                                                                                                                                                                                                                                                                                                                                                                                                                                                                                                                                                                                                                                                                                                                                                                                                                                                                                                                                                                                                                                                                                                                                                                                                                                                                                                                                                                                                                                                                                                                                                                                                                                                  | 2110    | 37,509.29     | 0.00          | 0.00             | 3,305.11         | 18,830.33     | 0.00             | 0.00          | 59,644.73      |  |
| Payroll Deductions and Withholdings                                                                                                                                                                                                                                                                                                                                                                                                                                                                                                                                                                                                                                                                                                                                                                                                                                                                                                                                                                                                                                                                                                                                                                                                                                                                                                                                                                                                                                                                                                                                                                                                                                                                                                                                                                                                                                                                                                                                                                                                                                                                                            | 2170    | 5,554,841.02  | 0.00          | 0.00             | 225,780.60       | 514,092.31    | 0.00             | 0.00          | 6,294,713.93   |  |
| Accounts Payable                                                                                                                                                                                                                                                                                                                                                                                                                                                                                                                                                                                                                                                                                                                                                                                                                                                                                                                                                                                                                                                                                                                                                                                                                                                                                                                                                                                                                                                                                                                                                                                                                                                                                                                                                                                                                                                                                                                                                                                                                                                                                                               | 2120    | 59,205.83     | 0.00          | 0.00             | 0.00             | 0.00          | 927,424.43       | 0.00          | 986,630.26     |  |
| Judgments Payable                                                                                                                                                                                                                                                                                                                                                                                                                                                                                                                                                                                                                                                                                                                                                                                                                                                                                                                                                                                                                                                                                                                                                                                                                                                                                                                                                                                                                                                                                                                                                                                                                                                                                                                                                                                                                                                                                                                                                                                                                                                                                                              | 2130    | 0.00          | 0.00          | 0.00             | 0.00             | 0.00          | 0.00             | 0.00          | 0.00           |  |
| Construction Contracts Payable                                                                                                                                                                                                                                                                                                                                                                                                                                                                                                                                                                                                                                                                                                                                                                                                                                                                                                                                                                                                                                                                                                                                                                                                                                                                                                                                                                                                                                                                                                                                                                                                                                                                                                                                                                                                                                                                                                                                                                                                                                                                                                 | 2140    | 0.00          | 0.00          | 0.00             | 0.00             | 0.00          | 0.00             | 0.00          | 0.00           |  |
| Construction Contracts Payable-Retained                                                                                                                                                                                                                                                                                                                                                                                                                                                                                                                                                                                                                                                                                                                                                                                                                                                                                                                                                                                                                                                                                                                                                                                                                                                                                                                                                                                                                                                                                                                                                                                                                                                                                                                                                                                                                                                                                                                                                                                                                                                                                        | 2150    | 0.00          | 0.00          | 0.00             | 0.00             | 0.00          | 0.00             | 0.00          | 0.00           |  |
| Matured Interest Payable                                                                                                                                                                                                                                                                                                                                                                                                                                                                                                                                                                                                                                                                                                                                                                                                                                                                                                                                                                                                                                                                                                                                                                                                                                                                                                                                                                                                                                                                                                                                                                                                                                                                                                                                                                                                                                                                                                                                                                                                                                                                                                       | 2190    | 0.00          | 0.00          | 0.00             | 0.00             | 0.00          | 0.00             | 0.00          | 0.00           |  |
| Due to Fiscal Agent                                                                                                                                                                                                                                                                                                                                                                                                                                                                                                                                                                                                                                                                                                                                                                                                                                                                                                                                                                                                                                                                                                                                                                                                                                                                                                                                                                                                                                                                                                                                                                                                                                                                                                                                                                                                                                                                                                                                                                                                                                                                                                            | 2240    | 0.00          | 0.00          | 0.00             | 0.00             | 0.00          | 0.00             | 0.00          | 0.00           |  |
| Sales Tax Payable                                                                                                                                                                                                                                                                                                                                                                                                                                                                                                                                                                                                                                                                                                                                                                                                                                                                                                                                                                                                                                                                                                                                                                                                                                                                                                                                                                                                                                                                                                                                                                                                                                                                                                                                                                                                                                                                                                                                                                                                                                                                                                              | 2260    | 4,918.61      | 0.00          | 0.00             | 352.55           | 0.00          | 0.00             | 0.00          | 5,271.16       |  |
| Estimated Liability Self Insurance                                                                                                                                                                                                                                                                                                                                                                                                                                                                                                                                                                                                                                                                                                                                                                                                                                                                                                                                                                                                                                                                                                                                                                                                                                                                                                                                                                                                                                                                                                                                                                                                                                                                                                                                                                                                                                                                                                                                                                                                                                                                                             | 2270    | 0.00          | 0.00          | 0.00             | 0.00             | 0.00          | 3,889,000.00     | 432,752.96    | 4,321,752.96   |  |
| Accrued Interest Payable                                                                                                                                                                                                                                                                                                                                                                                                                                                                                                                                                                                                                                                                                                                                                                                                                                                                                                                                                                                                                                                                                                                                                                                                                                                                                                                                                                                                                                                                                                                                                                                                                                                                                                                                                                                                                                                                                                                                                                                                                                                                                                       | 2210    | 0.00          | 0.00          | 0.00             | 0.00             | 0.00          | 0.00             | 0.00          | 0.00           |  |
| Deposits Payable                                                                                                                                                                                                                                                                                                                                                                                                                                                                                                                                                                                                                                                                                                                                                                                                                                                                                                                                                                                                                                                                                                                                                                                                                                                                                                                                                                                                                                                                                                                                                                                                                                                                                                                                                                                                                                                                                                                                                                                                                                                                                                               | 2220    | 0.00          | 0.00          | 0.00             | 0.00             | 0.00          | 0.00             | 0.00          | 0.00           |  |
| Due to Other Agencies                                                                                                                                                                                                                                                                                                                                                                                                                                                                                                                                                                                                                                                                                                                                                                                                                                                                                                                                                                                                                                                                                                                                                                                                                                                                                                                                                                                                                                                                                                                                                                                                                                                                                                                                                                                                                                                                                                                                                                                                                                                                                                          | 2230    | 8,205,729.93  | 0.00          | 0.00             | 229,996.88       | 678,378.29    | 0.00             | 0.00          | 9,114,105.10   |  |
| Due to Other Funds                                                                                                                                                                                                                                                                                                                                                                                                                                                                                                                                                                                                                                                                                                                                                                                                                                                                                                                                                                                                                                                                                                                                                                                                                                                                                                                                                                                                                                                                                                                                                                                                                                                                                                                                                                                                                                                                                                                                                                                                                                                                                                             | 2160    | 0.00          | 0.00          | 1,989,402.77     | 0.00             | 2,795,534.86  | 640,000.00       | 1,212,839.51  | 6,637,777.14   |  |
| Deferred Revenue                                                                                                                                                                                                                                                                                                                                                                                                                                                                                                                                                                                                                                                                                                                                                                                                                                                                                                                                                                                                                                                                                                                                                                                                                                                                                                                                                                                                                                                                                                                                                                                                                                                                                                                                                                                                                                                                                                                                                                                                                                                                                                               | 2410    | 24,268.49     | 0.00          | 0.00             | 114,700.18       | 0.00          | 0.00             | 0.00          | 138,968.67     |  |
| Total Liabilities                                                                                                                                                                                                                                                                                                                                                                                                                                                                                                                                                                                                                                                                                                                                                                                                                                                                                                                                                                                                                                                                                                                                                                                                                                                                                                                                                                                                                                                                                                                                                                                                                                                                                                                                                                                                                                                                                                                                                                                                                                                                                                              |         | 13,886,473.17 | 0.00          | 1,989,402.77     | 574,135.32       | 4,006,835.79  | 5,456,424.43     | 1,645,592.47  | 27,558,863.95  |  |
| FUND BALANCES                                                                                                                                                                                                                                                                                                                                                                                                                                                                                                                                                                                                                                                                                                                                                                                                                                                                                                                                                                                                                                                                                                                                                                                                                                                                                                                                                                                                                                                                                                                                                                                                                                                                                                                                                                                                                                                                                                                                                                                                                                                                                                                  |         |               |               |                  |                  |               |                  |               |                |  |
| Total Fund Balances                                                                                                                                                                                                                                                                                                                                                                                                                                                                                                                                                                                                                                                                                                                                                                                                                                                                                                                                                                                                                                                                                                                                                                                                                                                                                                                                                                                                                                                                                                                                                                                                                                                                                                                                                                                                                                                                                                                                                                                                                                                                                                            | 2700    | 52,063,578.17 | 18,738,328.29 | 238,598,169.04   | 23,725,062.46    | 0.00          | 7,759,243.97     | 4,446,525.75  | 345,330,907.68 |  |
| Total Liabilities and Fund Balances                                                                                                                                                                                                                                                                                                                                                                                                                                                                                                                                                                                                                                                                                                                                                                                                                                                                                                                                                                                                                                                                                                                                                                                                                                                                                                                                                                                                                                                                                                                                                                                                                                                                                                                                                                                                                                                                                                                                                                                                                                                                                            |         | 65,950,051.34 | 18,738,328.29 | 240,587,571.81   | 24,299,197.78    | 4,006,835.79  | 13,215,668.40    | 6,092,118.22  | 372,889,771.63 |  |