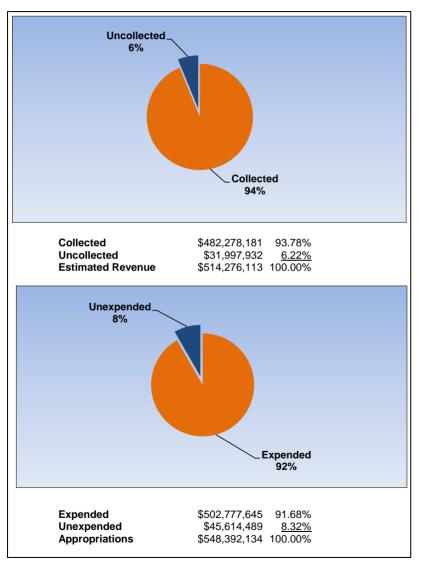

# The School District of Osceola County Monthly Financial Report 05/31/2019

| The School District of Osceola County                                                                                                                                                                                                                                                                                                                                                                                                                                                                                                                                                                                                                                                                                                                                                                                                                                                                                                                                                                                                                                                                                                                                                                                                                                                                                                                                                                                                                                                                                                                                                                                                                                                                                                                                                                                                                                                                                                                                                                                                                                                                                          | Γ       | Fund Types    |               |                  |                  |               |                  |               |                |  |
|--------------------------------------------------------------------------------------------------------------------------------------------------------------------------------------------------------------------------------------------------------------------------------------------------------------------------------------------------------------------------------------------------------------------------------------------------------------------------------------------------------------------------------------------------------------------------------------------------------------------------------------------------------------------------------------------------------------------------------------------------------------------------------------------------------------------------------------------------------------------------------------------------------------------------------------------------------------------------------------------------------------------------------------------------------------------------------------------------------------------------------------------------------------------------------------------------------------------------------------------------------------------------------------------------------------------------------------------------------------------------------------------------------------------------------------------------------------------------------------------------------------------------------------------------------------------------------------------------------------------------------------------------------------------------------------------------------------------------------------------------------------------------------------------------------------------------------------------------------------------------------------------------------------------------------------------------------------------------------------------------------------------------------------------------------------------------------------------------------------------------------|---------|---------------|---------------|------------------|------------------|---------------|------------------|---------------|----------------|--|
| Governmental Balance Sheet                                                                                                                                                                                                                                                                                                                                                                                                                                                                                                                                                                                                                                                                                                                                                                                                                                                                                                                                                                                                                                                                                                                                                                                                                                                                                                                                                                                                                                                                                                                                                                                                                                                                                                                                                                                                                                                                                                                                                                                                                                                                                                     | Account |               |               |                  |                  |               |                  |               |                |  |
| For the Fiscal Year through 05/31/2019                                                                                                                                                                                                                                                                                                                                                                                                                                                                                                                                                                                                                                                                                                                                                                                                                                                                                                                                                                                                                                                                                                                                                                                                                                                                                                                                                                                                                                                                                                                                                                                                                                                                                                                                                                                                                                                                                                                                                                                                                                                                                         | Number  | General       | Debt Service  | Capital Projects | School Nutrition | Other Federal | Health Insurance | Casualty Loss | Total          |  |
| , and the second |         | 1XX           | 2XX           | 3XX              | 41X              | 42X           | 711              | 712           |                |  |
| ASSETS                                                                                                                                                                                                                                                                                                                                                                                                                                                                                                                                                                                                                                                                                                                                                                                                                                                                                                                                                                                                                                                                                                                                                                                                                                                                                                                                                                                                                                                                                                                                                                                                                                                                                                                                                                                                                                                                                                                                                                                                                                                                                                                         |         |               |               |                  |                  |               |                  |               |                |  |
| Cash and Cash Equivalents                                                                                                                                                                                                                                                                                                                                                                                                                                                                                                                                                                                                                                                                                                                                                                                                                                                                                                                                                                                                                                                                                                                                                                                                                                                                                                                                                                                                                                                                                                                                                                                                                                                                                                                                                                                                                                                                                                                                                                                                                                                                                                      | 1110    | 49,287,692.47 | 841.00        | 136,954,715.70   | 11,206,538.41    | 1.00          | 8,375,010.45     | 4,837,034.05  | 210,661,833.08 |  |
| Investments                                                                                                                                                                                                                                                                                                                                                                                                                                                                                                                                                                                                                                                                                                                                                                                                                                                                                                                                                                                                                                                                                                                                                                                                                                                                                                                                                                                                                                                                                                                                                                                                                                                                                                                                                                                                                                                                                                                                                                                                                                                                                                                    | 1160    | 11,494,887.97 | 18,737,487.29 | 99,499,922.37    | 11,940,109.75    | 0.00          | 307,774.76       | 0.00          | 141,980,182.14 |  |
| Taxes Receivable                                                                                                                                                                                                                                                                                                                                                                                                                                                                                                                                                                                                                                                                                                                                                                                                                                                                                                                                                                                                                                                                                                                                                                                                                                                                                                                                                                                                                                                                                                                                                                                                                                                                                                                                                                                                                                                                                                                                                                                                                                                                                                               | 1120    | 0.00          | 0.00          | 0.00             | 0.00             | 0.00          | 0.00             | 0.00          | 0.00           |  |
| Accounts Receivable                                                                                                                                                                                                                                                                                                                                                                                                                                                                                                                                                                                                                                                                                                                                                                                                                                                                                                                                                                                                                                                                                                                                                                                                                                                                                                                                                                                                                                                                                                                                                                                                                                                                                                                                                                                                                                                                                                                                                                                                                                                                                                            | 1130    | 0.00          | 0.00          | 0.00             | 0.00             | 0.00          | 561,441.96       | 0.00          | 561,441.96     |  |
| Interest Receivable                                                                                                                                                                                                                                                                                                                                                                                                                                                                                                                                                                                                                                                                                                                                                                                                                                                                                                                                                                                                                                                                                                                                                                                                                                                                                                                                                                                                                                                                                                                                                                                                                                                                                                                                                                                                                                                                                                                                                                                                                                                                                                            | 1170    | 0.00          | 0.00          | 0.00             | 0.00             | 0.00          | 0.00             | 0.00          | 0.00           |  |
| Due from Reinsurer                                                                                                                                                                                                                                                                                                                                                                                                                                                                                                                                                                                                                                                                                                                                                                                                                                                                                                                                                                                                                                                                                                                                                                                                                                                                                                                                                                                                                                                                                                                                                                                                                                                                                                                                                                                                                                                                                                                                                                                                                                                                                                             | 1180    | 0.00          | 0.00          | 0.00             | 0.00             | 0.00          | 0.00             | 0.00          | 0.00           |  |
| Deposits Receivable                                                                                                                                                                                                                                                                                                                                                                                                                                                                                                                                                                                                                                                                                                                                                                                                                                                                                                                                                                                                                                                                                                                                                                                                                                                                                                                                                                                                                                                                                                                                                                                                                                                                                                                                                                                                                                                                                                                                                                                                                                                                                                            | 1210    | 0.00          | 0.00          | 0.00             | 0.00             | 0.00          | 0.00             | 0.00          | 0.00           |  |
| Due from Other Funds                                                                                                                                                                                                                                                                                                                                                                                                                                                                                                                                                                                                                                                                                                                                                                                                                                                                                                                                                                                                                                                                                                                                                                                                                                                                                                                                                                                                                                                                                                                                                                                                                                                                                                                                                                                                                                                                                                                                                                                                                                                                                                           | 1140    | 2,641,683.62  | 0.00          | 3,456,867.65     | 0.00             | 14,226.87     | 525,000.00       | 0.00          | 6,637,778.14   |  |
| Due from Other Agencies                                                                                                                                                                                                                                                                                                                                                                                                                                                                                                                                                                                                                                                                                                                                                                                                                                                                                                                                                                                                                                                                                                                                                                                                                                                                                                                                                                                                                                                                                                                                                                                                                                                                                                                                                                                                                                                                                                                                                                                                                                                                                                        | 1220    | 206,100.98    | 0.00          | 676,066.09       | 74,832.94        | 3,992,607.92  | 0.00             | 0.00          | 4,949,607.93   |  |
| Inventory                                                                                                                                                                                                                                                                                                                                                                                                                                                                                                                                                                                                                                                                                                                                                                                                                                                                                                                                                                                                                                                                                                                                                                                                                                                                                                                                                                                                                                                                                                                                                                                                                                                                                                                                                                                                                                                                                                                                                                                                                                                                                                                      | 1150    | 2,319,686.30  | 0.00          | 0.00             | 1,077,716.68     | 0.00          | 0.00             | 0.00          | 3,397,402.98   |  |
| Prepaid Items                                                                                                                                                                                                                                                                                                                                                                                                                                                                                                                                                                                                                                                                                                                                                                                                                                                                                                                                                                                                                                                                                                                                                                                                                                                                                                                                                                                                                                                                                                                                                                                                                                                                                                                                                                                                                                                                                                                                                                                                                                                                                                                  | 1230    | 0.00          | 0.00          | 0.00             | 0.00             | 0.00          | 0.00             | 1,255,084.17  | 1,255,084.17   |  |
| Capital Assets                                                                                                                                                                                                                                                                                                                                                                                                                                                                                                                                                                                                                                                                                                                                                                                                                                                                                                                                                                                                                                                                                                                                                                                                                                                                                                                                                                                                                                                                                                                                                                                                                                                                                                                                                                                                                                                                                                                                                                                                                                                                                                                 | 1300    | 0.00          | 0.00          | 0.00             | 0.00             | 0.00          | 3,446,441.23     | 0.00          | 3,446,441.23   |  |
| Total Assets                                                                                                                                                                                                                                                                                                                                                                                                                                                                                                                                                                                                                                                                                                                                                                                                                                                                                                                                                                                                                                                                                                                                                                                                                                                                                                                                                                                                                                                                                                                                                                                                                                                                                                                                                                                                                                                                                                                                                                                                                                                                                                                   |         | 65,950,051.34 | 18,738,328.29 | 240,587,571.81   | 24,299,197.78    | 4,006,835.79  | 13,215,668.40    | 6,092,118.22  | 372,889,771.63 |  |
| LIABILITIES AND FUND BALANCES                                                                                                                                                                                                                                                                                                                                                                                                                                                                                                                                                                                                                                                                                                                                                                                                                                                                                                                                                                                                                                                                                                                                                                                                                                                                                                                                                                                                                                                                                                                                                                                                                                                                                                                                                                                                                                                                                                                                                                                                                                                                                                  |         |               |               |                  |                  |               |                  |               |                |  |
| LIABILITIES                                                                                                                                                                                                                                                                                                                                                                                                                                                                                                                                                                                                                                                                                                                                                                                                                                                                                                                                                                                                                                                                                                                                                                                                                                                                                                                                                                                                                                                                                                                                                                                                                                                                                                                                                                                                                                                                                                                                                                                                                                                                                                                    |         |               |               |                  |                  |               |                  |               |                |  |
| Salaries and Benefits Payable                                                                                                                                                                                                                                                                                                                                                                                                                                                                                                                                                                                                                                                                                                                                                                                                                                                                                                                                                                                                                                                                                                                                                                                                                                                                                                                                                                                                                                                                                                                                                                                                                                                                                                                                                                                                                                                                                                                                                                                                                                                                                                  | 2110    | 37,509.29     | 0.00          | 0.00             | 3,305.11         | 18,830.33     | 0.00             | 0.00          | 59,644.73      |  |
| Payroll Deductions and Withholdings                                                                                                                                                                                                                                                                                                                                                                                                                                                                                                                                                                                                                                                                                                                                                                                                                                                                                                                                                                                                                                                                                                                                                                                                                                                                                                                                                                                                                                                                                                                                                                                                                                                                                                                                                                                                                                                                                                                                                                                                                                                                                            | 2170    | 5,554,841.02  | 0.00          | 0.00             | 225,780.60       | 514,092.31    | 0.00             | 0.00          | 6,294,713.93   |  |
| Accounts Payable                                                                                                                                                                                                                                                                                                                                                                                                                                                                                                                                                                                                                                                                                                                                                                                                                                                                                                                                                                                                                                                                                                                                                                                                                                                                                                                                                                                                                                                                                                                                                                                                                                                                                                                                                                                                                                                                                                                                                                                                                                                                                                               | 2120    | 59,205.83     | 0.00          | 0.00             | 0.00             | 0.00          | 927,424.43       | 0.00          | 986,630.26     |  |
| Judgments Payable                                                                                                                                                                                                                                                                                                                                                                                                                                                                                                                                                                                                                                                                                                                                                                                                                                                                                                                                                                                                                                                                                                                                                                                                                                                                                                                                                                                                                                                                                                                                                                                                                                                                                                                                                                                                                                                                                                                                                                                                                                                                                                              | 2130    | 0.00          | 0.00          | 0.00             | 0.00             | 0.00          | 0.00             | 0.00          | 0.00           |  |
| Construction Contracts Payable                                                                                                                                                                                                                                                                                                                                                                                                                                                                                                                                                                                                                                                                                                                                                                                                                                                                                                                                                                                                                                                                                                                                                                                                                                                                                                                                                                                                                                                                                                                                                                                                                                                                                                                                                                                                                                                                                                                                                                                                                                                                                                 | 2140    | 0.00          | 0.00          | 0.00             | 0.00             | 0.00          | 0.00             | 0.00          | 0.00           |  |
| Construction Contracts Payable-Retained                                                                                                                                                                                                                                                                                                                                                                                                                                                                                                                                                                                                                                                                                                                                                                                                                                                                                                                                                                                                                                                                                                                                                                                                                                                                                                                                                                                                                                                                                                                                                                                                                                                                                                                                                                                                                                                                                                                                                                                                                                                                                        | 2150    | 0.00          | 0.00          | 0.00             | 0.00             | 0.00          | 0.00             | 0.00          | 0.00           |  |
| Matured Interest Payable                                                                                                                                                                                                                                                                                                                                                                                                                                                                                                                                                                                                                                                                                                                                                                                                                                                                                                                                                                                                                                                                                                                                                                                                                                                                                                                                                                                                                                                                                                                                                                                                                                                                                                                                                                                                                                                                                                                                                                                                                                                                                                       | 2190    | 0.00          | 0.00          | 0.00             | 0.00             | 0.00          | 0.00             | 0.00          | 0.00           |  |
| Due to Fiscal Agent                                                                                                                                                                                                                                                                                                                                                                                                                                                                                                                                                                                                                                                                                                                                                                                                                                                                                                                                                                                                                                                                                                                                                                                                                                                                                                                                                                                                                                                                                                                                                                                                                                                                                                                                                                                                                                                                                                                                                                                                                                                                                                            | 2240    | 0.00          | 0.00          | 0.00             | 0.00             | 0.00          | 0.00             | 0.00          | 0.00           |  |
| Sales Tax Payable                                                                                                                                                                                                                                                                                                                                                                                                                                                                                                                                                                                                                                                                                                                                                                                                                                                                                                                                                                                                                                                                                                                                                                                                                                                                                                                                                                                                                                                                                                                                                                                                                                                                                                                                                                                                                                                                                                                                                                                                                                                                                                              | 2260    | 4,918.61      | 0.00          | 0.00             | 352.55           | 0.00          | 0.00             | 0.00          | 5,271.16       |  |
| Estimated Liability Self Insurance                                                                                                                                                                                                                                                                                                                                                                                                                                                                                                                                                                                                                                                                                                                                                                                                                                                                                                                                                                                                                                                                                                                                                                                                                                                                                                                                                                                                                                                                                                                                                                                                                                                                                                                                                                                                                                                                                                                                                                                                                                                                                             | 2270    | 0.00          | 0.00          | 0.00             | 0.00             | 0.00          | 3,889,000.00     | 432,752.96    | 4,321,752.96   |  |
| Accrued Interest Payable                                                                                                                                                                                                                                                                                                                                                                                                                                                                                                                                                                                                                                                                                                                                                                                                                                                                                                                                                                                                                                                                                                                                                                                                                                                                                                                                                                                                                                                                                                                                                                                                                                                                                                                                                                                                                                                                                                                                                                                                                                                                                                       | 2210    | 0.00          | 0.00          | 0.00             | 0.00             | 0.00          | 0.00             | 0.00          | 0.00           |  |
| Deposits Payable                                                                                                                                                                                                                                                                                                                                                                                                                                                                                                                                                                                                                                                                                                                                                                                                                                                                                                                                                                                                                                                                                                                                                                                                                                                                                                                                                                                                                                                                                                                                                                                                                                                                                                                                                                                                                                                                                                                                                                                                                                                                                                               | 2220    | 0.00          | 0.00          | 0.00             | 0.00             | 0.00          | 0.00             | 0.00          | 0.00           |  |
| Due to Other Agencies                                                                                                                                                                                                                                                                                                                                                                                                                                                                                                                                                                                                                                                                                                                                                                                                                                                                                                                                                                                                                                                                                                                                                                                                                                                                                                                                                                                                                                                                                                                                                                                                                                                                                                                                                                                                                                                                                                                                                                                                                                                                                                          | 2230    | 8,205,729.93  | 0.00          | 0.00             | 229,996.88       | 678,378.29    | 0.00             | 0.00          | 9,114,105.10   |  |
| Due to Other Funds                                                                                                                                                                                                                                                                                                                                                                                                                                                                                                                                                                                                                                                                                                                                                                                                                                                                                                                                                                                                                                                                                                                                                                                                                                                                                                                                                                                                                                                                                                                                                                                                                                                                                                                                                                                                                                                                                                                                                                                                                                                                                                             | 2160    | 0.00          | 0.00          | 1,989,402.77     | 0.00             | 2,795,534.86  | 640,000.00       | 1,212,839.51  | 6,637,777.14   |  |
| Deferred Revenue                                                                                                                                                                                                                                                                                                                                                                                                                                                                                                                                                                                                                                                                                                                                                                                                                                                                                                                                                                                                                                                                                                                                                                                                                                                                                                                                                                                                                                                                                                                                                                                                                                                                                                                                                                                                                                                                                                                                                                                                                                                                                                               | 2410    | 24,268.49     | 0.00          | 0.00             | 114,700.18       | 0.00          | 0.00             | 0.00          | 138,968.67     |  |
| Total Liabilities                                                                                                                                                                                                                                                                                                                                                                                                                                                                                                                                                                                                                                                                                                                                                                                                                                                                                                                                                                                                                                                                                                                                                                                                                                                                                                                                                                                                                                                                                                                                                                                                                                                                                                                                                                                                                                                                                                                                                                                                                                                                                                              |         | 13,886,473.17 | 0.00          | 1,989,402.77     | 574,135.32       | 4,006,835.79  | 5,456,424.43     | 1,645,592.47  | 27,558,863.95  |  |
| FUND BALANCES                                                                                                                                                                                                                                                                                                                                                                                                                                                                                                                                                                                                                                                                                                                                                                                                                                                                                                                                                                                                                                                                                                                                                                                                                                                                                                                                                                                                                                                                                                                                                                                                                                                                                                                                                                                                                                                                                                                                                                                                                                                                                                                  |         |               |               |                  |                  |               |                  |               |                |  |
| Total Fund Balances                                                                                                                                                                                                                                                                                                                                                                                                                                                                                                                                                                                                                                                                                                                                                                                                                                                                                                                                                                                                                                                                                                                                                                                                                                                                                                                                                                                                                                                                                                                                                                                                                                                                                                                                                                                                                                                                                                                                                                                                                                                                                                            | 2700    | 52,063,578.17 | 18,738,328.29 | 238,598,169.04   | 23,725,062.46    | 0.00          | 7,759,243.97     | 4,446,525.75  | 345,330,907.68 |  |
| Total Liabilities and Fund Balances                                                                                                                                                                                                                                                                                                                                                                                                                                                                                                                                                                                                                                                                                                                                                                                                                                                                                                                                                                                                                                                                                                                                                                                                                                                                                                                                                                                                                                                                                                                                                                                                                                                                                                                                                                                                                                                                                                                                                                                                                                                                                            |         | 65,950,051.34 | 18,738,328.29 | 240,587,571.81   | 24,299,197.78    | 4,006,835.79  | 13,215,668.40    | 6,092,118.22  | 372,889,771.63 |  |