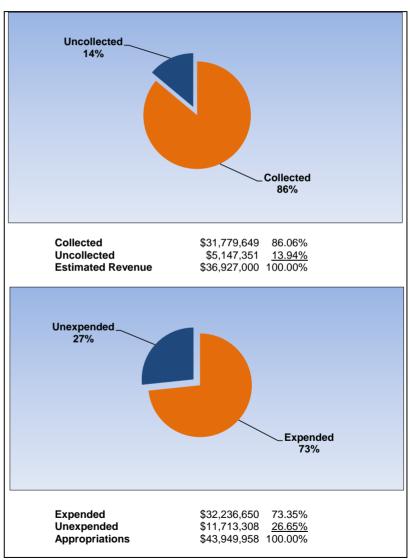

(QSCB)                               | \$<br>18,649,010  |                   | 1.91% |
| Investment - CO STB                               | \$<br>19,519,145  |                   | 2.33% |
| Investment - Surplus                              | \$<br>103,723,550 |                   | 2.05% |
| SBE Debt Service (CO&DS) Fund                     | \$<br>88,477      |                   | 1.01% |
| SBE Lease Payment Account                         | \$<br>0           |                   | 0.00% |
| Total Investments                                 |                   | \$<br>141,980,182 |       |
| Total/Average - Cash Equivalents and Investments  |                   | \$<br>308,146,791 | 2.32% |



# **General Fund**

May 2019 May 2018





# **School Nutrition Services**

May 2019 May 2018





## **Health Insurance Fund**

May 2019 May 2018





# **Property Casualty Loss Fund**

May 2019 May 2018