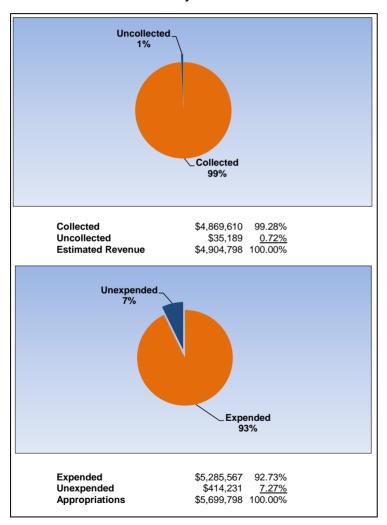

| \$<br>19,519,145  |                   | 2.33% |
| Investment - Surplus                              | \$<br>103,723,550 |                   | 2.05% |
| SBE Debt Service (CO&DS) Fund                     | \$<br>88,477      |                   | 1.01% |
| SBE Lease Payment Account                         | \$<br>0           |                   | 0.00% |
| Total Investments                                 |                   | \$<br>141,980,182 |       |
| Total/Average - Cash Equivalents and Investments  |                   | \$<br>308,146,791 | 2.32% |



# **General Fund**

May 2019 May 2018





# **School Nutrition Services**

May 2019 May 2018





## **Health Insurance Fund**

May 2019 May 2018





# **Property Casualty Loss Fund**

May 2019 May 2018